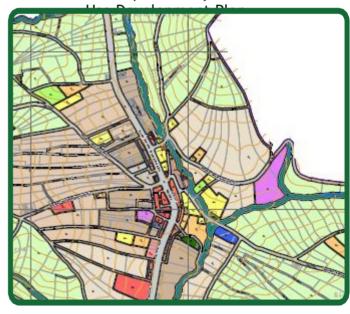

# 2. Digital Topographical Mapping/Survey

We undertake topographical survey, Digital Topographical Mapping, cadastral survey and survey of fixed boundaries etc. Generally, this entails identification and mapping of natural features (rivers, valleys, mountains, hills etc), infrastructure and other man-made features and digitizing of the existing cadastral data to prepare a base map which forms the basis for the formulation of the plan proposals. Beaconing, preparation of survey plans, processing of Lease Certificates and Title Deeds is also undertaken within this department.

### **Base map Drafting process**

Scanning of sheets, SOK Topo sheets

**Digital Base map** 

1

Identification and densification of control points

symbolize, label, add grid and other marginal information

LiDAR and high resolution aerial image

Overlay, cadastral information, picked plots boundaries, natural and man made features and other digitized layers

Geo-referencing of cdastral sheets and images - specify co-ordinate system (Arc 1960 - UTM) processing of the data - data download, editing, plotting of details, surface, modelling, creation of contours using AutoCAD Civil 3D

Digitizing/vectorization of the aerial image, and contour extraction

Picking of the plot boundaries, spot heights, contour generation, verification of the natural and man made features