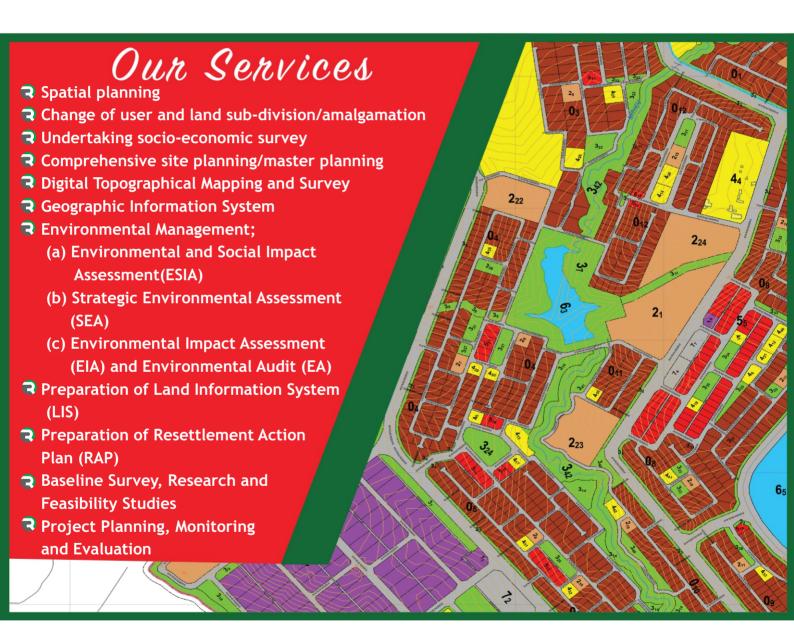

# **OUR SERVICES**

1. Spatial Planning

Spatial planning involves the organization of various land uses and their distribution for human activities and settlements. The firm's Spatial Planning department specializes in provision of physical planning services that seek to achieve optimal land use, while ensuring the availability of infrastructure and services with the appropriate framework to encourage and support service providers and investors. The spatial planning is also aimed at ensuring harmonious development.

This department has the necessary technical skills and capacity to provide consultancy services throughout Kenya in the preparation of: Integrated Strategic Urban Plans, County Spatial Plans, Master plans/site plans, development applications, land subdivision schemes, County Integrated Development Plans and sectoral plans.

A Comprehensive Plan serves as a community's guide for land use, growth, physical improvement and development. It provides a foundation for decision-making and sets forth a framework for achieving community goals and objectives. To be effective, a comprehensive plan should thus be based on community consensus, community vision, and an understanding of existing conditions and future potentials