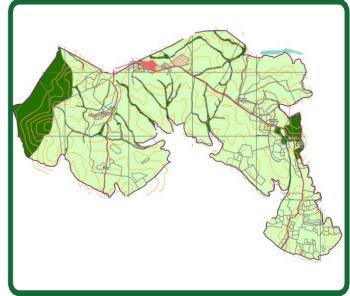

Planning and surveying of selected informal settlements County: Garissa

Wote Township Local Physical and Land Use Development Plan County: Makueni

Nyamira Township Local Physical and Land Use Development Plan County: Nyamira

Nyamira County Spatial Plan Situational Analysis (NORMALIZED DIFFERENCE VEGETATION INDEX ( NDVI ) and Natural Resources Maps) County: Nyamira

Nturingwi "A" Township Local Physical Development Plan County: Meru