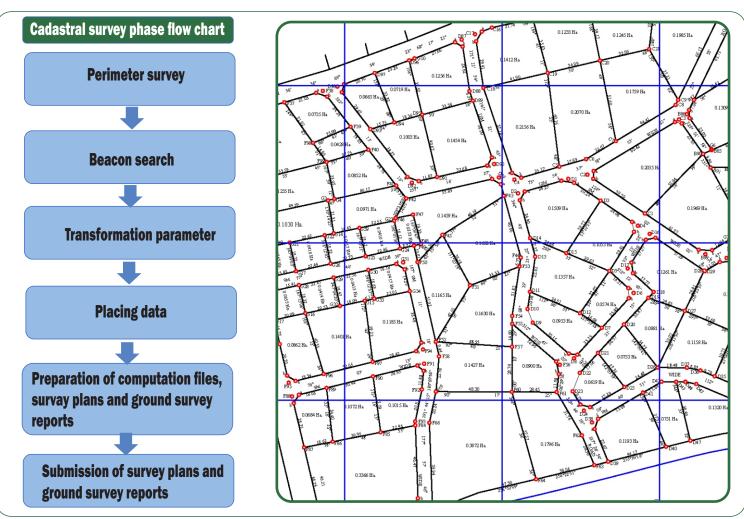

# 2. Digital Topographical Mapping/Survey

We undertake topographical survey, Digital Topographical Mapping, cadastral survey and survey of fixed boundaries etc. Generally, this entails identification and mapping of natural features (rivers, valleys, mountains, hills etc), infrastructure and other man-made features and digitizing of the existing cadastral data to prepare a base map which forms the basis for the formulation of the plan proposals. Beaconing, preparation of survey plans, processing of Lease Certificates and Title Deeds is also undertaken within this department.