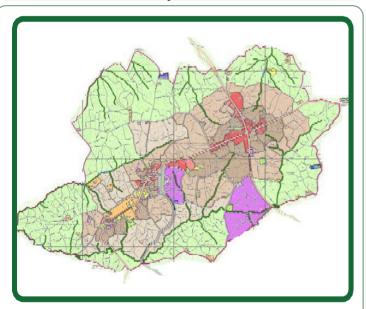

Nkubu Integrated Strategic Urban Development Plan County: Meru

Timau Township and its environs Integrated Strategic Urban Development Plan County: Meru

Ahero Township and its environs Integrated Strategic Ürban Development Plan

County: Kisumu

Maseno Township and its environs Integrated Strategic Urban Development Plan County: Kisumu

Eldoret CBD Regeneration Local Physical and Land Use Development plan County: Uasin Gishu

Butere Township Local Physical and Land Use Development plan County: Kakamega