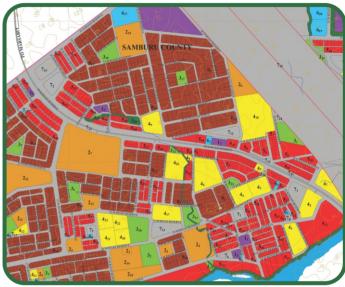

Bondo Town and its environs Existing land use County: Siaya

Archers Post Township Integrated Strategic
Urban Development Plan
County: Samburu

Wamba Township Local Physical Development Plan County: Samburu