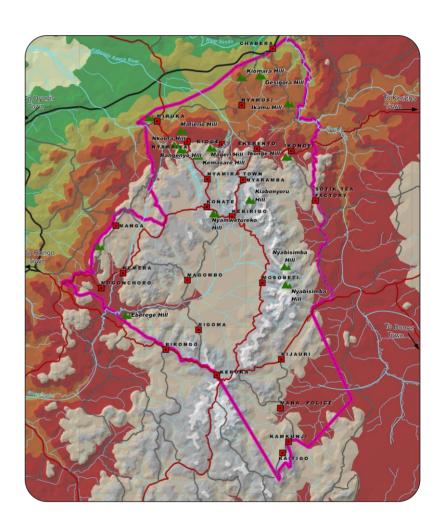

Nyamira County Spatial Plan Situational Analysis (NORMALIZED DIFFERENCE VEGETATION INDEX ( NDVI ) and Natural Resources Maps) County: Nyamira

Nturingwi "A" Township Local Physical Development Plan County: Meru