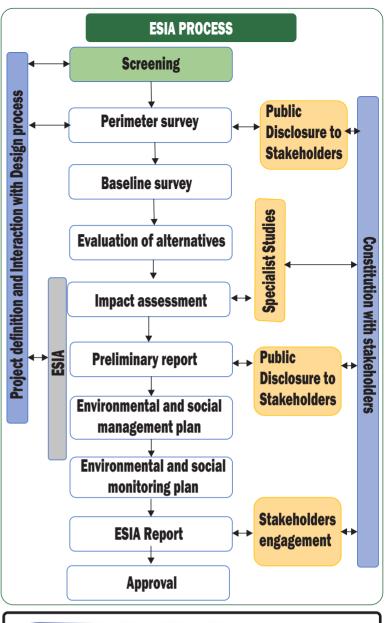

### 3. Environmental Management

Renaissance Planning Ltd has a team of experts registered with Environmental Institute of Kenya (EIK) and NEMA. It is a mandatory procedure under the Environmental Management and Coordination Act (EMCA) 1999 (amended 2015) for developers to compile an Environmental Statement (ES) describing the likely significant effects of developments on the environment and propose mitigation measures.

This enables environmental factors to be given due weight, alongside economic and social factors when development projects are being considered. We undertake Environmental and Social Impact Assessment (ESIA), Strategic Environmental Assessment (SEA), Environmental Impact Assessment (EIA) and Environmental Audit (EA) for our clients, which helps to promote a sustainable pattern of physical development with minimal environmental concerns.