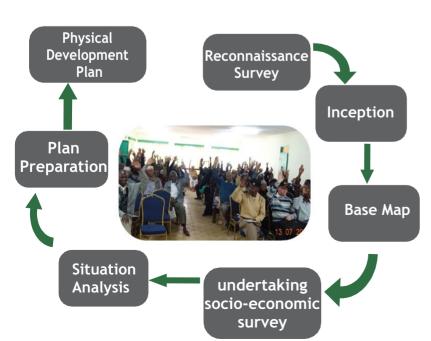

### **Base map Drafting process**

Scanning of sheets, SOK Topo sheets

**Digital Base map** 

1

Identification and densification of control points

symbolize, label, add grid and other marginal information

LiDAR and high resolution aerial image

Overlay, cadastral information, picked plots boundaries, natural and man made features and other digitized layers

Geo-referencing of cdastral sheets and images - specify co-ordinate system (Arc 1960 - UTM) processing of the data - data download, editing, plotting of details, surface, modelling, creation of contours using AutoCAD Civil 3D

Digitizing/vectorization of the aerial image, and contour extraction

Picking of the plot boundaries, spot heights, contour generation, verification of the natural and man made features