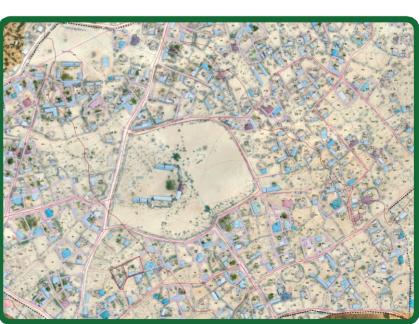

# 2. Digital Topographical Mapping/Survey

We undertake topographical survey, Digital Topographical Mapping, cadastral survey and survey of fixed boundaries etc. Generally, this entails identification and mapping of natural features (rivers, valleys, mountains, hills etc), infrastructure and other man-made features and digitizing of the existing cadastral data to prepare a base map which forms the basis for the formulation of the plan proposals. Beaconing, preparation of survey plans, processing of Lease Certificates and Title Deeds is also undertaken within this department.

### **Base map Drafting process**

Scanning of sheets, SOK Topo sheets

**Digital Base map** 

1

Identification and densification of control points

symbolize, label, add grid and other marginal information

LiDAR and high resolution aerial image

Overlay, cadastral information, picked plots boundaries, natural and man made features and other digitized layers

Geo-referencing of cdastral sheets and images - specify co-ordinate system (Arc 1960 - UTM) processing of the data - data download, editing, plotting of details, surface, modelling, creation of contours using AutoCAD Civil 3D

Digitizing/vectorization of the aerial image, and contour extraction

Picking of the plot boundaries, spot heights, contour generation, verification of the natural and man made features