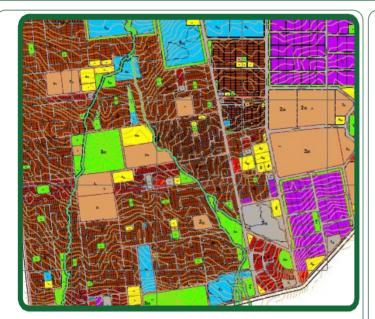

Planning and surveying of selected informal settlements County: Garissa

Wote Township Local Physical and Land Use Development Plan County: Makueni

Nyamira Township Local Physical and Land Use Development Plan County: Nyamira

Nyamira County Spatial Plan Situational Analysis (NORMALIZED DIFFERENCE VEGETATION INDEX ( NDVI ) and Natural Resources Maps) County: Nyamira

Nturingwi "A" Township Local Physical Development Plan County: Meru